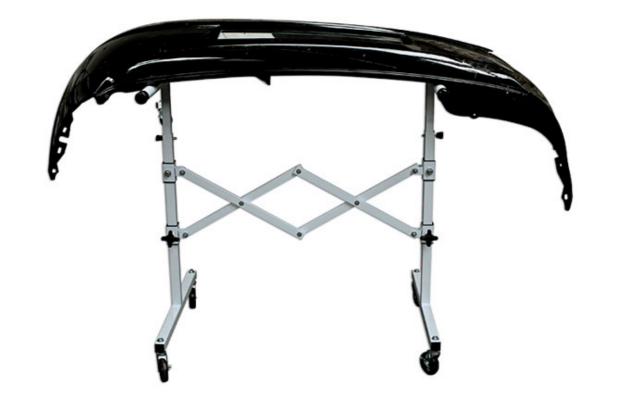

## **Extending Panel Stand**

Extendable panel stand ideal for holding panels when off the vehicle, enabling them to be moved safely through the bodyshop or workshop.

## **Additional Information**

- Adjustable panel stand, can be folded away when not is use.
- Features four swivel castors, two of which are braked, for manoeuvrability.
- Height: adjustable from 780 to 1180mm. Width: adjustable to 1000mm (max).
- Maximum load capacity: 120kg.
- The larger extending Panel Stand Pro is also available, please see Part No. 92432.