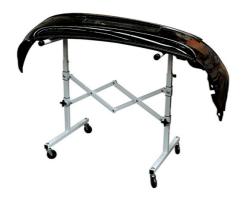

## **Extending Panel Stand**

Extendable panel stand ideal for holding panels when off the vehicle, enabling them to be moved safely through the bodyshop or workshop.

## **Additional Information**

- Adjustable panel stand, can be folded away when not is use.
- Features four swivel castors, two of which are braked, for manoeuvrability.
- Height: adjustable from 780 to 1180mm. Width: adjustable to 1000mm (max).
- Maximum load capacity: 120kg.
- The larger extending Panel Stand Pro is also available, please see Part No. 92432.