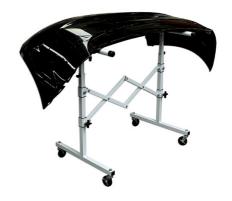

## **Extending Panel Stand**

Extendable panel stand ideal for holding panels when off the vehicle, enabling them to be moved safely through the bodyshop or workshop.

## **Additional Information**

- Adjustable panel stand, can be folded away when not is use.
- Features four swivel castors, two of which are braked, for manoeuvrability.
- Height: adjustable from 780 to 1180mm. Width: adjustable to 1000mm (max).
- Maximum load capacity: 120kg.
- The larger extending Panel Stand Pro is also available, please see Part No. 92432.